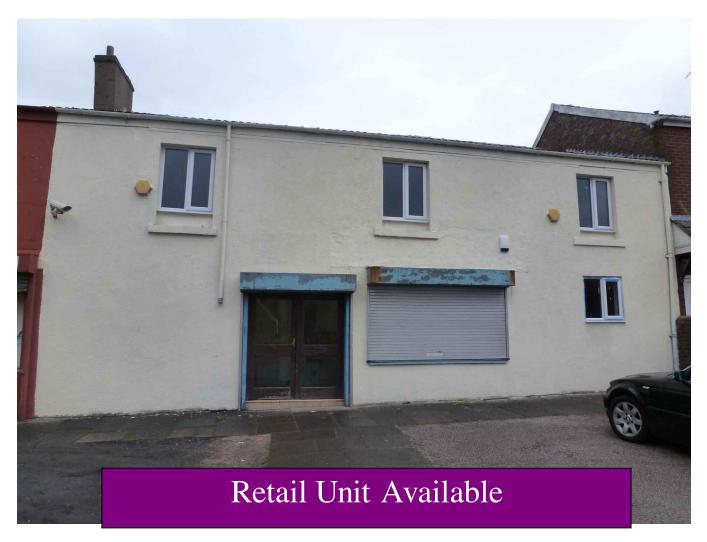

## FOR SALE

Haydock WA11 0SL

Rent

£13,000 per annum

Destiny Commercial are delighted to offer to lease this retail unit within Haydock Town Centre.

- Busy Roadside location within Haydock Town Centre
- Potential to provide two units
- Living accommodation above
- Rent £250 per week, exclusive.
- Flexible lease

#### Location

330 Clipsey Lane, Haydock adjoins the main High Street through Haydock Town Centre and the subject property is approximately 1 mile from the new Tesco Superstore and Town Centre and is located within a mainly residential area of Haydock.

#### Description

The subject property provides ground floor retail accommodation, which has previously been used as a Take Away and is laid out as front sales, ancillary accommodation and storage. The first floor provides six rooms with two stores and a bathroom, which is accessed from the rear of the retail area.