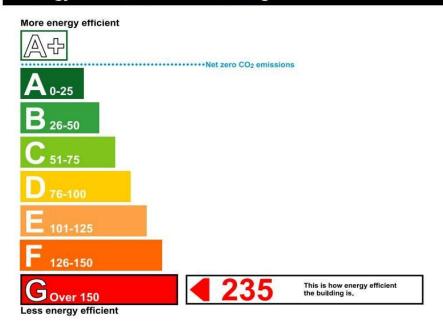

#### **Energy Performance Certificate**

We understand the rating for the property is 235.

A copy is attached to these details.

### **Energy Performance Certificate**

Non-Domestic Building

330, Clipsley Lane Haydock ST. HELENS WA11 0SL Certificate Reference Number: 0591-9550-0830-0300-2203

This certificate shows the energy rating of this building. It indicates the energy efficiency of the building fabric and the heating, ventilation, cooling and lighting systems. The rating is compared to two benchmarks for this type of building: one appropriate for new buildings and one appropriate for existing buildings. There is more advice on how to interpret this information on the Government's website www.communities.gov.uk/epbd.

#### **Energy Performance Asset Rating**

#### **Technical Information**

Main heating fuel:Grid Supplied ElectricityBuilding environment:Heating and Natural Ventilation

Total useful floor area (m²): 276
Building complexity (NOS level): 3

Building emission rate (kgCO<sub>2</sub>/m²): 229.39

#### **Benchmarks**

Buildings similar to this one could have rating as follows:

47

If newly built

125

If typical of the existing stock