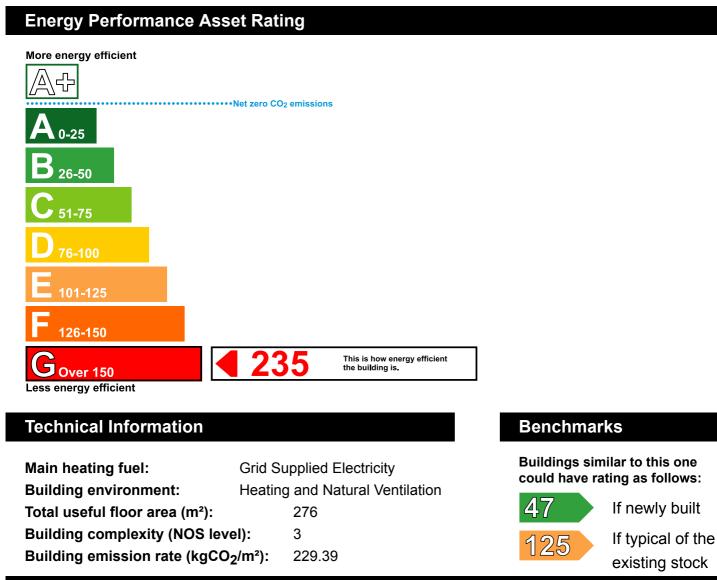

#### Administrative Information

| This is an Energy Performance Certificate as defined in SI 2007:991 as amended. |                                                              |
|---------------------------------------------------------------------------------|--------------------------------------------------------------|
| Assessment Software:                                                            | G-ISBEM Ltd, G-ISBEM Standard, v17.0, SBEM, v4.1.d.0         |
| Property Reference:                                                             | 210355800000                                                 |
| Assessor Name:                                                                  | Mike Ellis                                                   |
| Assessor Number:                                                                | STRO005175                                                   |
| Accreditation Scheme:                                                           | Stroma Accreditation                                         |
| Employer/Trading Name:                                                          | Loxwood Consultancy Ltd                                      |
| Employer/Trading Address:                                                       | The Loxwood, 43 St. James Road, Rainhill, Merseyside L35 0PE |
| Issue Date:                                                                     | 2012-05-16                                                   |
| Valid Until:                                                                    | 2022-05-15                                                   |
| Related Party Disclosure:                                                       | Not related to the occupier.                                 |
|                                                                                 |                                                              |