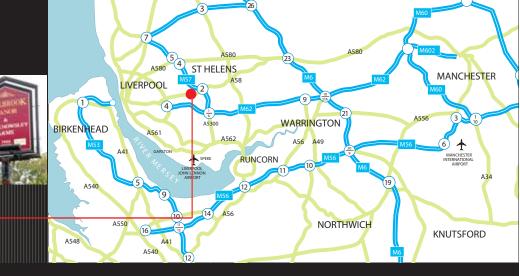

#### Location

Kings Business Park enjoys an outstanding location, accessed directly from Junction 2 of the M57 motorway, and has a full half mile frontage to the A57 Liverpool Road, the principal Prescot to Liverpool arterial route.

Knowsley is strategically located at the centre of a comprehensive transport network with the M57, M62 and A580 intersecting close by. Both Huyton and Prescot town centres are within 2 miles, each offering a range of retail and other business facilities including an ASDA and Tesco Superstore.

The Park is well served by local bus routes, and The Mersey rail network offers a regular service from Prescot Station to Liverpool Lime Street every 15 minutes.

MISREPRESENTATION ACT: Knight Frank and Keppie Massie for themselves and for the vendors or lessors of this property for whom they act, give notice th or any part of an offer or contract; (ii) Knight Frank and Keppie Massie cannot guarantee the accuracy of any description, dime on them as statements of fact or representations and must satisfy themselves as to their accuracy; (iii) no employee of Knight quoted in these particulars may be subject to VAT in addition; and (v) Knight Frank and Keppie Massie will not be liable, in ne