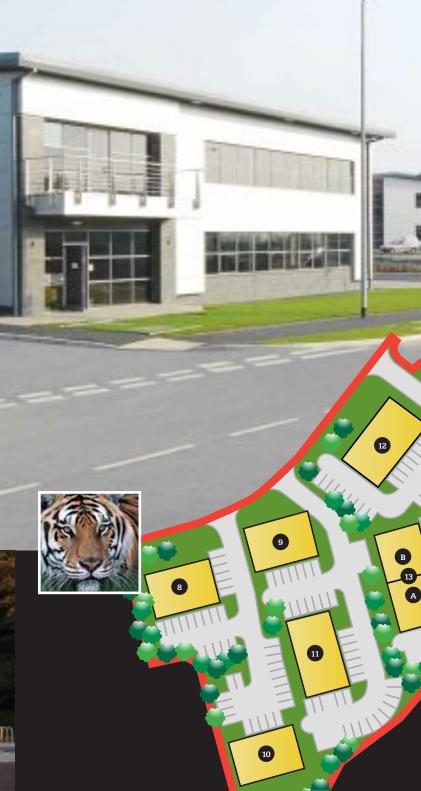

#### Accommodation

The units provide the following net internal floor areas:

| UNIT | SQ FT | SQ M  | CPS | UNIT | SQ FT | SQ M  | CPS |
|------|-------|-------|-----|------|-------|-------|-----|
| 8    | 4,138 | 384.4 | 20  | 13b  | 3,185 | 295.8 | 17  |
| 9    | 4,123 | 383.0 | 18  | 14a  | 800   | 74.3  | 8   |
| 10   | 4,182 | 388.5 | 20  | 14b  | 1,017 | 94.5  | 3   |
| 11   | 5,093 | 473.1 | 25  | 14c  | 1,533 | 142.5 | 3   |
| 12   | 5,166 | 479.9 | 24  | 15a  | 4,158 | 386.2 | 21  |
| 13A  | 3,103 | 288.2 | 16  | 15b  | 4,160 | 386.4 | 21  |

Siteplan

C

A

15

В