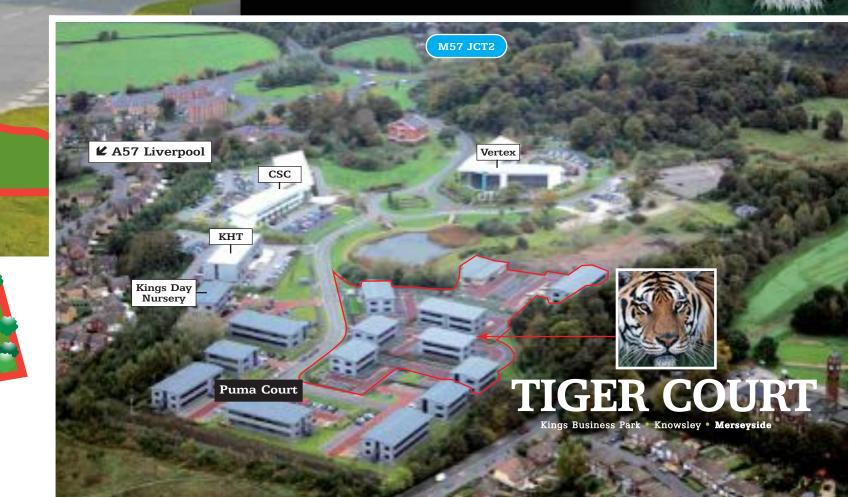

#### Location

Kings Business Park enjoys an outstanding location, accessed directly from Junction 2 of the M57 motorway, and has a full half mile frontage to the A57 Liverpool Road, the principal Prescot to Liverpool arterial route.

Knowsley is strategically located at the centre of a comprehensive transport network with the M57, M62 and A580 intersecting close by. Both Huyton and Prescot town centres are within 2 miles, each offering a range of retail and other business facilities including an ASDA and Tesco Superstore.

The Park is well served by local bus routes, and The Mersey rail network offers a regular service from Prescot Station to Liverpool Lime Street every 15 minutes.

MISREPRESENTATION ACT: Knight Frank and Keppie Massie for themselves and for the vendors or lessors of this property for whom they act, give notice th or any part of an offer or contract; (ii) Knight Frank and Keppie Massie cannot guarantee the accuracy of any description, dime on them as statements of fact or representations and must satisfy themselves as to their accuracy; (iii) no employee of Knight quoted in these particulars may be subject to VAT in addition; and (v) Knight Frank and Keppie Massie will not be liable, in ne