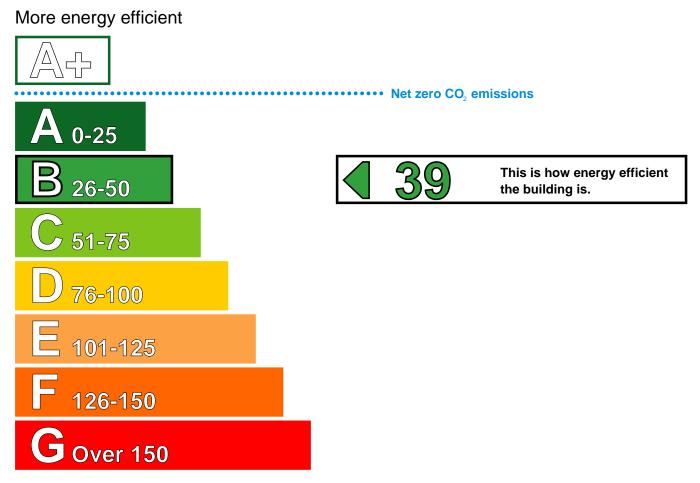

## Energy Performance Asset Rating

Less energy efficient

#### Benchmarks

Buildings similar to this one could have ratings as follows:

37 74

If newly built

If typical of the existing stock