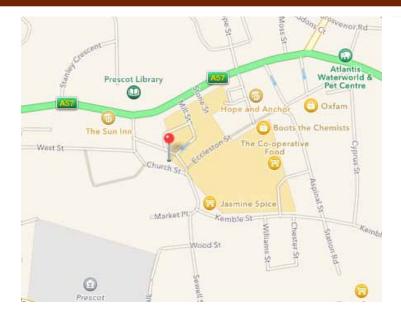

#### LOCATION

The unit is located adjacent to Prescot Church, High Street (pedestrianised) and Market Place within Prescot Town Centre.