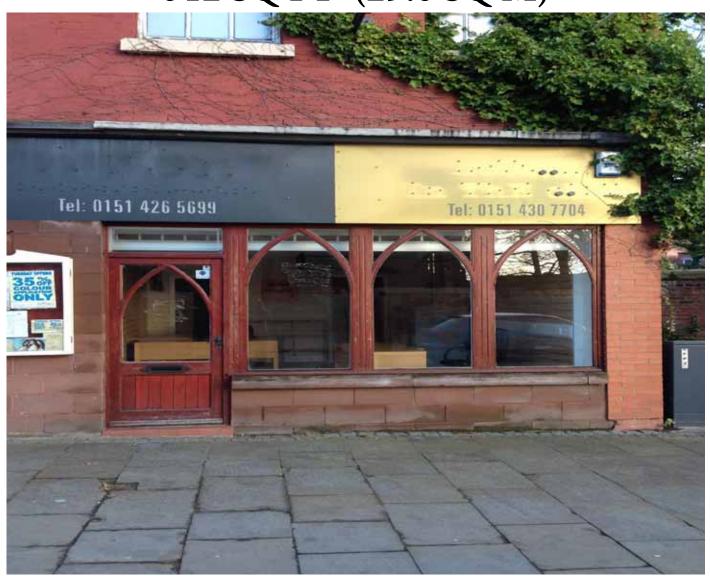

## RETAIL UNIT TO LET 312 SQ FT (29.0 SQ M)

#### **DESCRIPTION**

The property provides a ground floor retail unit of approximately 312sq ft (29.0 sq m) with the benefit of an open plan front area, kitchen and store area with a fire exit door to the rear.